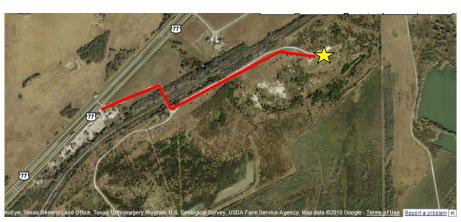

Once inside the gate, continue to the railroad crossing. STOP! Make sure the tracks are clear. (Trains still run.) Take a left at the T in the road and follow the sign up to the Education Center (screened shelter and pavilion).