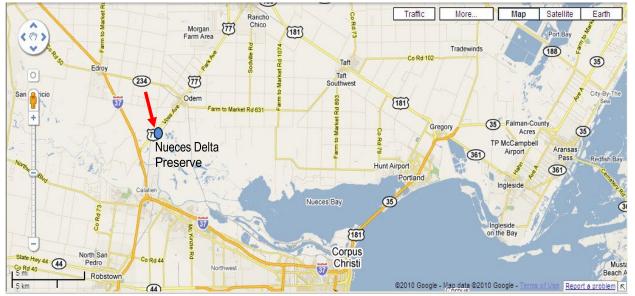

## Directions to the Nueces Delta Preserve 3410 HWY 77 Odem TX 78370

## From Corpus Christi:

Take HWY 37 North past Labonte Park. Merge onto HWY 77 North (Exit 17). Look for the dark blue Nueces Delta Preserve sign approximately 2 miles on the right. Exit right on the shoulder before you pass the sign. Go through the white gate with the CBBEP logo.

## From Taft:

Take Co Rd 73 to FM 631 into Odem. Head South on HWY 77 (2.1 miles from the 631/77 intersection) and look for Angelita Estates. Turn left across from the large TX-DOT sign, just past Angelita Estates. You will see our dark blue Nueces Delta Preserve sign confirming you are in the correct location. Go through the white gate with the CBBEP logo.