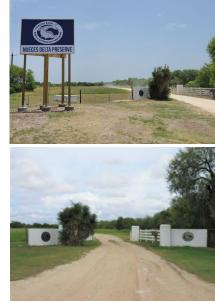

## From Corpus Christi:

Take HWY 37 North past Labonte Park. Merge onto HWY 77 North (Exit 17). Look for the dark blue Nueces Delta Preserve sign approximately 2 miles on the right. Exit right on the shoulder before you pass the sign. Go through the white gate with the CBBEP logo.

## From Taft:

Take Co Rd 73 to FM 631 into Odem. Head South on HWY 77 (2.1 miles from the 631/77 intersection) and look for Angelita Estates. Turn left across from the large TX-DOT sign, just past Angelita Estates. You will see our dark blue Nueces Delta Preserve sign confirming you are in the correct location. Go through the white gate with the CBBEP logo.

This is the sign where you turn left